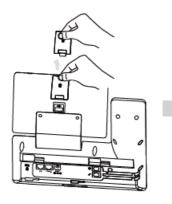

### SIP-T58W/T58W Pro/T58W Pro with camera

### **Package Contents**

The following items are included in your package. If you find anything missing, contact your system administrator.

• SIP-T58W/SIP-T58W with camera



Ethernet Cable (2m CAT5E FTP cable)

Quick Start Guide

CAM50\*



IP Phone

> Bluetooth Handset (BTH58)

Stand

Power Adapter (Optional)



11 1

## Yealink

#### ∲ TIP

- The Yealink USB camera CAM50 is a standard accessory for the SIP-T58W with camera/SIP-T58W Pro with camera IP phone.
- We recommend using the accessories provided or approved by Yealink. The use of unapproved third-party accessories may result in reduced performance.

#### **Attach Stand**

• Desk Mount Method



# Yealink

• Wall Mount Method



### **Insert the Camera**







Adjust Shutter Switch



### **Connect Cables**

# Yealink



#### (i) NOTE

The IP phone should be used with Yealink's original power adapter (5V/2A) only. The use of the third-party power adapter may cause damage to the phone.