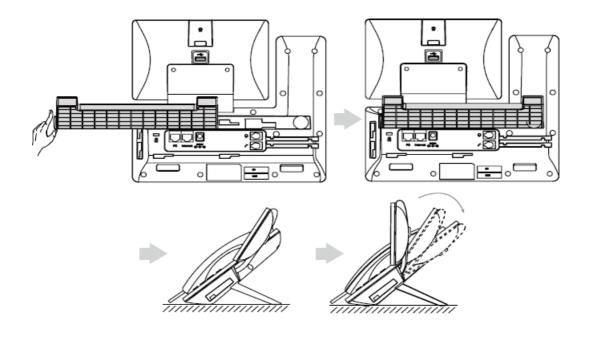

### SIP-T58W/T58W Pro/T58W Pro with camera

### **Package Contents**

The following items are included in your package. If you find anything missing, contact your system administrator.

• SIP-T58W/SIP-T58W with camera



Ethernet Cable (2m CAT5E FTP cable)

Quick Start Guide

CAM50\*



IP Phone

> Bluetooth Handset (BTH58)

Stand

Power Adapter (Optional)



11 1

## Yealink

#### ∲ TIP

- The Yealink USB camera CAM50 is a standard accessory for the SIP-T58W with camera/SIP-T58W Pro with camera IP phone.
- We recommend using the accessories provided or approved by Yealink. The use of unapproved third-party accessories may result in reduced performance.

#### **Attach Stand**

• Desk Mount Method



# Yealink

• Wall Mount Method



### **Insert the Camera**







Adjust Shutter Switch



### **Connect Cables**

# Yealink



#### (i) NOTE

The IP phone should be used with Yealink's original power adapter (5V/2A) only. The use of the third-party power adapter may cause damage to the phone.