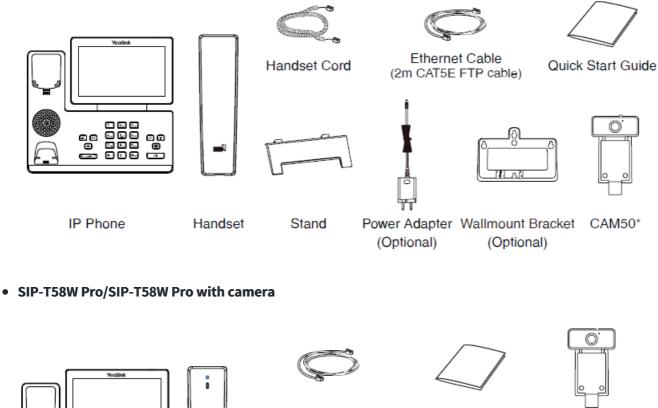

### **Package Contents**

The following items are included in your package. If you find anything missing, contact your system administrator.

• SIP-T58W/SIP-T58W with camera

Ethernet Cable (2m CAT5E FTP cable)

Quick Start Guide

CAM50\*

IP Phone

> Bluetooth Handset (BTH58)

Stand

Power Adapter (Optional)

11 1