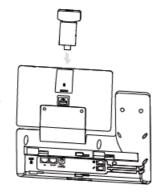

### SIP-T58W/T58W Pro/T58W Pro with camera

### **Package Contents**

The following items are included in your package. If you find anything missing, contact your system administrator.

• SIP-T58W/SIP-T58W with camera



Ethernet Cable (2m CAT5E FTP cable)

Quick Start Guide

CAM50\*



IP Phone

> Bluetooth Handset (BTH58)

Stand

Power Adapter (Optional)



11 1

## Yealink

#### ∲ TIP

- The Yealink USB camera CAM50 is a standard accessory for the SIP-T58W with camera/SIP-T58W Pro with camera IP phone.
- We recommend using the accessories provided or approved by Yealink. The use of unapproved third-party accessories may result in reduced performance.

#### **Attach Stand**

• Desk Mount Method



# Yealink

• Wall Mount Method



### **Insert the Camera**







Adjust Shutter Switch



### **Connect Cables**

# Yealink



#### (i) NOTE

The IP phone should be used with Yealink's original power adapter (5V/2A) only. The use of the third-party power adapter may cause damage to the phone.