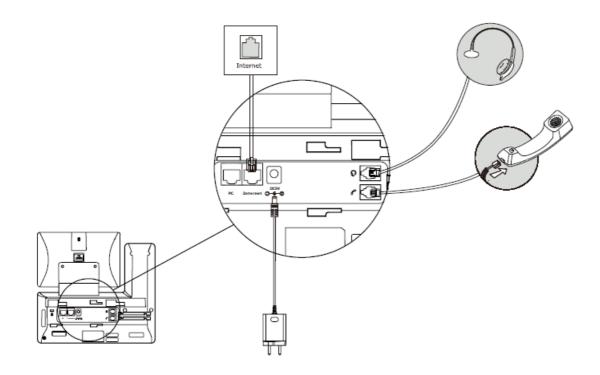

camera

### **Package Contents**

The following items are included in your package. If you find anything missing, contact your system administrator.

• SIP-T58W/SIP-T58W with camera



Ethernet Cable (2m CAT5E FTP cable)

Quick Start Guide

CAM50\*



IP Phone

> Bluetooth Handset (BTH58)

Stand

Power Adapter (Optional)



11 1

## Yealink

#### ∲ TIP

- The Yealink USB camera CAM50 is a standard accessory for the SIP-T58W with camera/SIP-T58W Pro with camera IP phone.
- We recommend using the accessories provided or approved by Yealink. The use of unapproved third-party accessories may result in reduced performance.

#### **Attach Stand**

• Desk Mount Method



# Yealink

• Wall Mount Method



### **Insert the Camera**







Adjust Shutter Switch



### **Connect Cables**

# Yealink



#### (i) NOTE

The IP phone should be used with Yealink's original power adapter (5V/2A) only. The use of the third-party power adapter may cause damage to the phone.