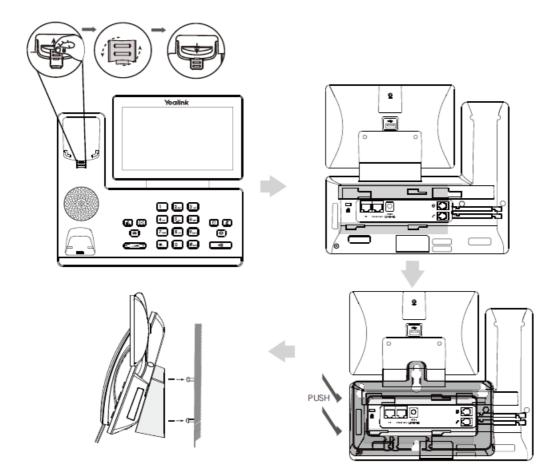

### SIP-T58W/T58W Pro/T58W Pro with camera

### **Package Contents**

The following items are included in your package. If you find anything missing, contact your system administrator.

• SIP-T58W/SIP-T58W with camera



Ethernet Cable (2m CAT5E FTP cable)

Quick Start Guide

CAM50\*



IP Phone

> Bluetooth Handset (BTH58)

Stand

Power Adapter (Optional)



11 1

## Yealink

#### ∲ TIP

- The Yealink USB camera CAM50 is a standard accessory for the SIP-T58W with camera/SIP-T58W Pro with camera IP phone.
- We recommend using the accessories provided or approved by Yealink. The use of unapproved third-party accessories may result in reduced performance.

#### **Attach Stand**

• Desk Mount Method



# Yealink

• Wall Mount Method



### **Insert the Camera**







Adjust Shutter Switch



### **Connect Cables**

# Yealink



#### (i) NOTE

The IP phone should be used with Yealink's original power adapter (5V/2A) only. The use of the third-party power adapter may cause damage to the phone.